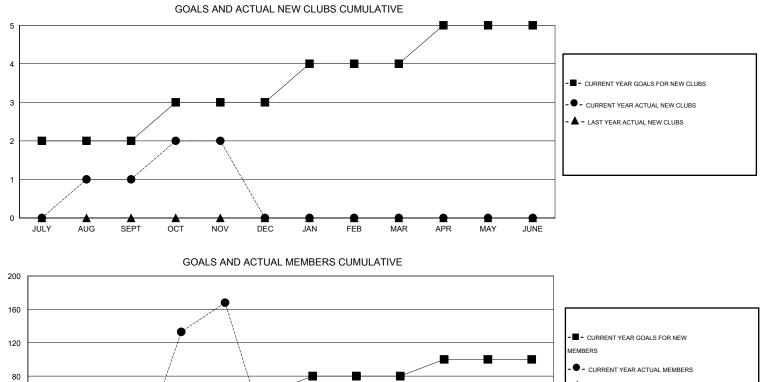

## GMT: ER GURUNATHAN

| LOCATION | INDIA |
|----------|-------|
|----------|-------|

| Clubs                 |                  |           |                  | Members               |               |                    |                                     |                    |                  |
|-----------------------|------------------|-----------|------------------|-----------------------|---------------|--------------------|-------------------------------------|--------------------|------------------|
| RESULTS FOR 2016-2017 |                  |           |                  | RESULTS FOR 2016-2017 |               |                    |                                     |                    |                  |
| QUARTER               | NEW CLUB<br>GOAL | NEW CLUBS | DROPPED<br>CLUBS | NET<br>GAIN/LOSS      | QUARTER       | NEW MEMBER<br>GOAL | CHARTER AND<br>NEW MEMBERS<br>ADDED | DROPPED<br>MEMBERS | NET<br>GAIN/LOSS |
| JULY/AUG/SEPT         | 2                | 1         | 3                | -2                    | JULY/AUG/SEPT | 40                 | 147                                 | 167                | -20              |
| OCT/NOV/DEC           | 1                | 1         | 0                | 1                     | OCT/NOV/DEC   | 20                 | 203                                 | 15                 | 188              |
| JAN/FEB/MAR           | 1                | 0         | 0                | 0                     | JAN/FEB/MAR   | 20                 | 0                                   | 0                  | 0                |
| APR/MAY/JUNE          | 1                | 0         | 0                | 0                     | APR/MAY/JUNE  | 20                 | 0                                   | 0                  | 0                |