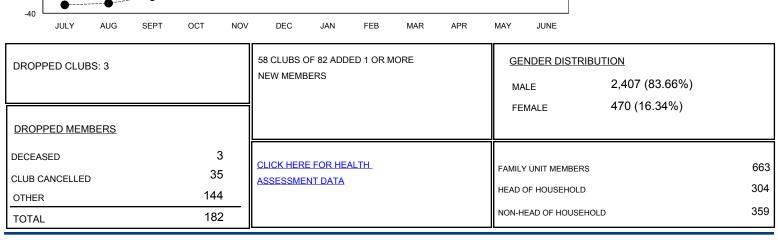

## GMT: ER GURUNATHAN

| LOCATION | INDIA |
|----------|-------|
|----------|-------|

| Clubs                 |                  |           |                  | Members               |               |                    |                                     |                    |                  |
|-----------------------|------------------|-----------|------------------|-----------------------|---------------|--------------------|-------------------------------------|--------------------|------------------|
| RESULTS FOR 2016-2017 |                  |           |                  | RESULTS FOR 2016-2017 |               |                    |                                     |                    |                  |
| QUARTER               | NEW CLUB<br>GOAL | NEW CLUBS | DROPPED<br>CLUBS | NET<br>GAIN/LOSS      | QUARTER       | NEW MEMBER<br>GOAL | CHARTER AND<br>NEW MEMBERS<br>ADDED | DROPPED<br>MEMBERS | NET<br>GAIN/LOSS |
| JULY/AUG/SEPT         | 2                | 1         | 3                | -2                    | JULY/AUG/SEPT | 40                 | 147                                 | 167                | -20              |
| OCT/NOV/DEC           | 1                | 1         | 0                | 1                     | OCT/NOV/DEC   | 20                 | 203                                 | 15                 | 188              |
| JAN/FEB/MAR           | 1                | 0         | 0                | 0                     | JAN/FEB/MAR   | 20                 | 0                                   | 0                  | 0                |
| APR/MAY/JUNE          | 1                | 0         | 0                | 0                     | APR/MAY/JUNE  | 20                 | 0                                   | 0                  | 0                |

LAST YEAR ACTUAL MEMBERS

40

0